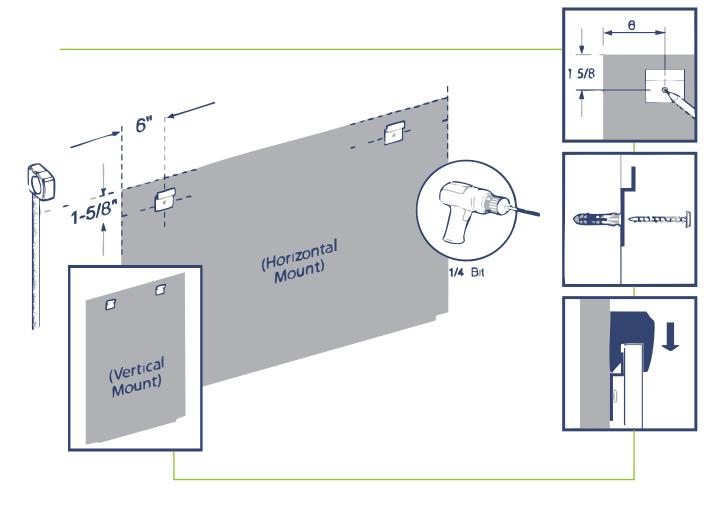

### **Standoffs Mount Installation Instructions**

#### **Check Boxes**

| Α. | Drill a small hole in your wall and insert the wall anchor. Line up the standoff barrel hole with the wall anchor hole. Screw in the mountain screw until the standoff barrel is flushed securely against the wall. |
|----|---------------------------------------------------------------------------------------------------------------------------------------------------------------------------------------------------------------------|
| В. | Place a plastic washer between the barrel and backside of the sign or print. Place the other plastic washer                                                                                                         |

on the front side of the sign or print. Screw in the standoff cap until it is secured.

\*(Some standoffs may not come with plastic washers.)

214.308.2727