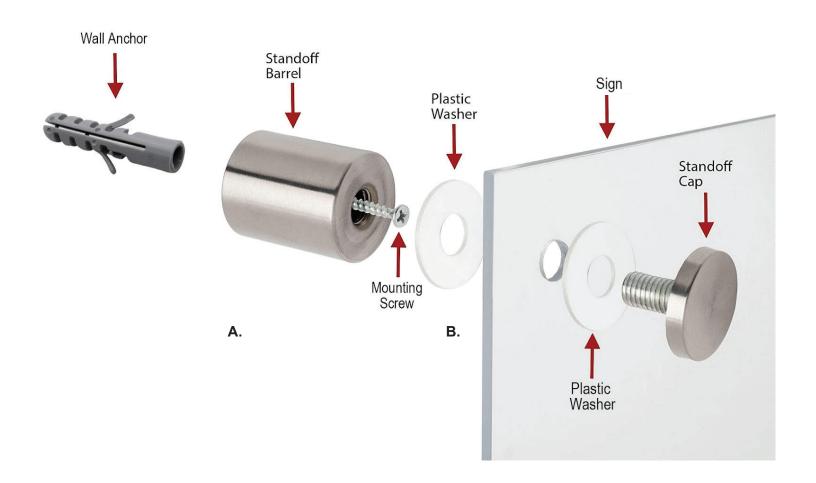

#### **Check Boxes**

| Α. | Drill a small hole in your wall and insert the wall anchor. Line up the standoff barrel hole with the wall anchor hole. Screw in the mountain screw until the standoff barrel is flushed securely against the wall. |
|----|---------------------------------------------------------------------------------------------------------------------------------------------------------------------------------------------------------------------|
| В. | Place a plastic washer between the barrel and backside of the sign or print. Place the other plastic washer                                                                                                         |

on the front side of the sign or print. Screw in the standoff cap until it is secured.

\*(Some standoffs may not come with plastic washers.)

214.308.2727