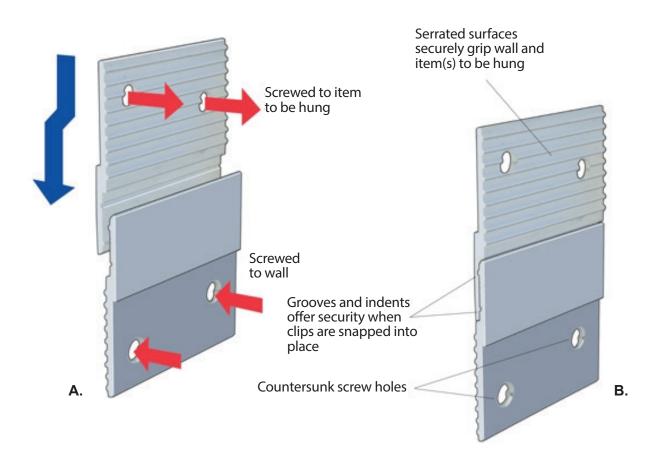

# **Z Clip Mount Installation Instructions**

#### **Check Boxes**

| <b>A</b> . | Your sign or print will be produced with a Z clip already attached to the back unless requested otherwise. A second Z clip will be provided for you to screw into your wall or preferred surface. |
|------------|---------------------------------------------------------------------------------------------------------------------------------------------------------------------------------------------------|
| В. 🗌       | Slide and snap your sign or print Z clip securely into place with the wall Z clip.                                                                                                                |

\*(Z Clips will come in different width sizes depending on the size of your sign or print.)