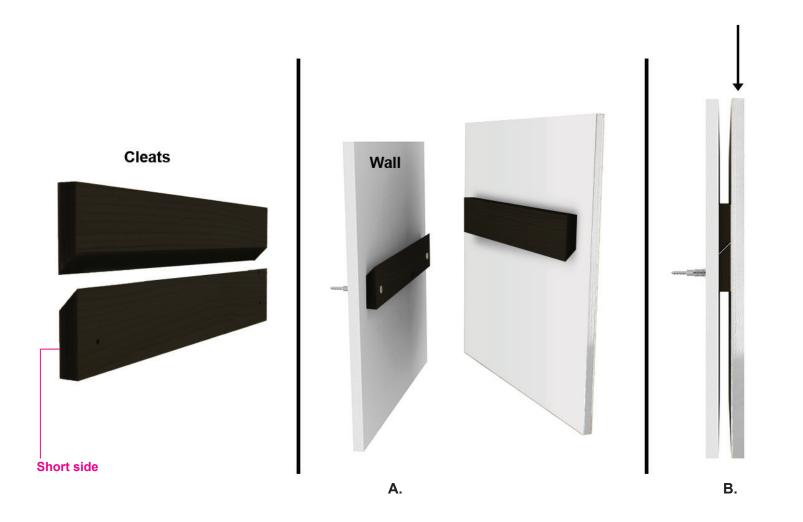

## **Cleat Mount Installation Instructions**

| CI | nec | k | R | ΩY | 29 |
|----|-----|---|---|----|----|
|    |     |   |   |    |    |

| <b>A</b> | One cleat will come already attachted to your print. The other cleat will be free. With the short side of the free cleat facing the wall, attach the free cleat to your wall with screws, nails, adhesives, etc. |
|----------|------------------------------------------------------------------------------------------------------------------------------------------------------------------------------------------------------------------|
| В. 🗌     | Once the free cleat is securely attached to your wall, place your print cleat on top of the wall cleat.                                                                                                          |

\*(Larger prints may come with a stabilizer cleat attached to the lower back area to keep print from leaning.)

214.308.2727